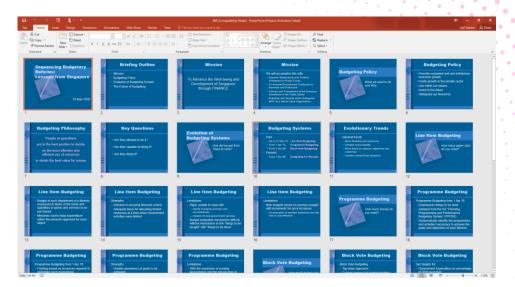

#### Q27. Study the screenshot below. Which view type is this?

- A | The Notes Page View
- B | The Reading View

- C | The Slide Sorter View
- D | The Presenter View

- Q28. Study the screenshot below. How many slides does this presentation contain?
- ▲ | One slide.
- **B** | Four slides.
- C | Nine slides.
- **D** It is not possible to tell from the screenshot how many slides the presentation contains.