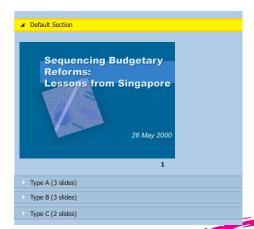

#### Q27. Study the screenshot below. Which view type is this?

- A | The Notes Page View
- B | The Reading View

- C | The Slide Sorter View
- D | The Presenter View

- Q28. Study the screenshot below. How many slides does this presentation contain?
- ▲ | One slide.
- **B** | Four slides.
- C | Nine slides.
- **D** It is not possible to tell from the screenshot how many slides the presentation contains.