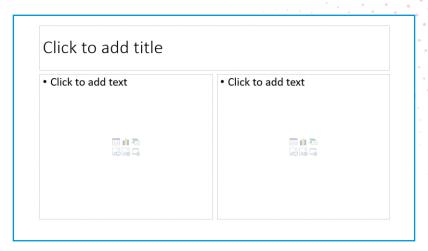

## Q25. Study the screenshot below. In Microsoft PowerPoint, which slide type or slide layout must you select to achieve the layout represented by the content placeholders?

- A | Select the Content with Caption option.
- **B** | Select the Two Content option.
- C | Select the Title and Content option.
- D | Select the Parallel and Heading option.