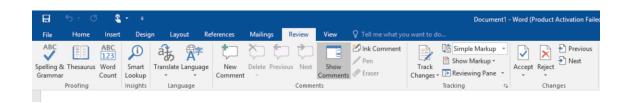

Q9. Study the screenshot below. Which of the following represent a group on this section of the Ribbon?

- A | Spelling & Grammar
- B | Accept
- C | Review
- D | None of the above

Q10. Study the screenshot of a Quick Access Toolbar below. If you wanted to move the Redo button (right-pointing arrow) to be located next to the Undo button, which of the following actions will be successful in achieving this?