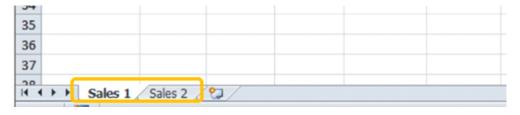

### Q22. Study the image below this question. What is the purpose of the two words circled in orange?

- A | These represent the names of the individual workbooks you have saved. If you click on the "Sales 2" tab it will open this workbook.
- **B** | These reflect a selected range of cells in the worksheet. If you click on "Sales 2" it will take you to the selected cell.
- C | These represent worksheets that have been created in the workbook. If you click on them they will take you to the different sheets.
- D | This is the Name Box and represents named ranges in the worksheet. If you click on "Sales 2", you can rename the range.