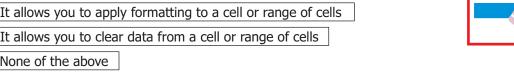

#### Q19. What is the button shown below is used for?

- A | It allows you to clear formatting from a cell or range of cells
- **B** | It allows you to apply formatting to a cell or range of cells
- C | It allows you to clear data from a cell or range of cells
- D | None of the above