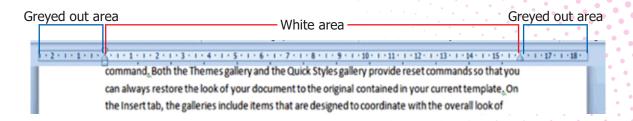

Q8. Study the image of a MS Word screen below this question. Why is part of the ruler displayed in white whilst the rest of the ruler appears greyed out?

- A | The 'white' and 'greyed out' section denote the current horizontal margin size of the document.
- **B** | The 'white' section denotes the area of the document that is selected horizontally on the page.
- C | The 'white' section denotes the paper size that is being used.
- D | The 'white' section denotes the area of the page that is used and therefore represents the page height.