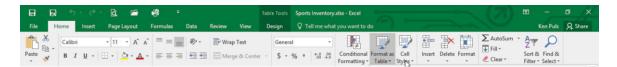

#### Use the following information to answer questions 15 through 19.

The Ribbon in Microsoft Excel is made up of a series of tabs, each related to specific kinds of tasks that workers do in Excel. The Home tab, shown in the following image, contains the commands that people use the most when creating Excel documents. Having commands visible on the work surface enables you to work quickly and efficiently. Each tab contains groups of commands related to specific tasks or functions.

#### Q15. What is the group shown in the below given image called?

- A | Font group
- **B** | Editing group
- C | Number group
- D | Cells group

#### Q16. What is the group shown in the below given image called?

- A | Font group
- B | Editing group
- C | Number group
- D | Cells group

#### Q17. What is the group shown in the below given image called?

- A | Font group
- B | Editing group
- C | Number group
- D | Cells group