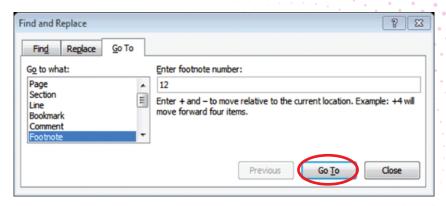

Q14. Study the screenshot of the Go To dialogue box below this question. What will be the result of pressing the Go To button?

- A | It will find all instances of the number 12 and allow for moving backwards and forwards through all instances of this number.
- **B** It will jump to page 12 in the document.
- C | It will jump to the 12th footnote in the document.
- D It will jump to a footnote with the number 12 in it.